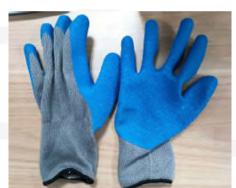

Description

PPE Type: protective glove against mechanical risks

**Product reference:** Latex Grip Plus

Article code: 10-150

Glove description: 10G grey Polyester with Blue wrinkle latex coating

Available sizes: 7/S, 8/M, 9/L, 10/XL, 11/XXL

**Pictures:** 

EN 388:2016+A1:2018
3242B

10-150 PO nr.: President Safety B.V. PO Box 100, 3220 AC Hellevoetsluis /The Netherlands WWW.PSPSAFETY.COM