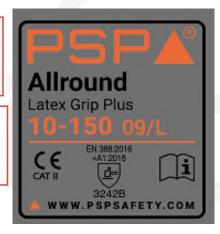

Description

PPE Type: protective glove against mechanical risks

**Product reference:** Latex Grip Plus

Article code: 10-150

Glove description: 10G grey Polyester with Blue wrinkle latex coating

Available sizes: 7/S, 8/M, 9/L, 10/XL, 11/XXL

EN ISO 21420:2020

EN 388:2016 + A1:2018

3242B

At the date of the certificate, the product is in compliance with Annex XVII of REACh regulation (n° 1907/2006 and revisions)

Full description of the PPE, reference rules verified in the context of the EU-type examination and information given on the product are detailed in the manufacturer's technical file and the Instruction for Use index 01 dated from APRIL 2022