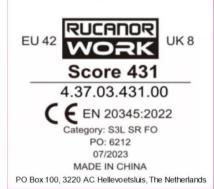

The Netherlands

Description

PPE Type: a safety footwear

**Product reference: Score 431** 

Article code: 4.37.03.431.00

Construction and material of outsole: **CEMENT / EVA+RUBBER SOLE** 

Pictures:

**Reference standard:** EN ISO 20345:2022

Classification: I Category: S3L SR FO

Size range: 36-47

**Toecap nature: Non Metallic** Insert nature: Non Metallic At the date of certificate the product is in compliance with Annex XVII of REACh regulation (n° 1907/2006 and revisions)