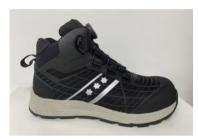

The Netherlands

Description

PPE Type: a safety footwear

**Product reference: Score 431** 

Article code: 4.37.03.431.00

Construction and material of outsole: **CEMENT / EVA+RUBBER SOLE** 

Pictures:

**Reference standard:** EN ISO 20345:2022

Classification: I Category: S3L SR FO

Size range: 36-47

**Toecap nature: Non Metallic** Insert nature: Non Metallic At the date of certificate the product is in compliance with Annex XVII of REACh regulation (n° 1907/2006 and revisions)