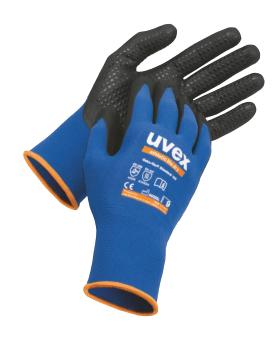

## Manufacturer address

UVEX SAFETY Gloves GmbH & Co. KG Elso-Klöver-Str. 6 D-21337 Lüneburg uvex-safety.de The uvex athletic lite dry assembly gloves in a comfortable slim-fit design allow precision work with high levels of wearer comfort. The slim ergonomic fit allows the wearer to feel and grip workpieces very effectively. The fine-structured, open-pored microfoam coating makes the gloves very breathable, which reduces excessive perspiration. The additional nitrile nubbing on the palm provides particularly good grip in dry working areas and increases the abrasion resistance and service life of the glove, making it an extremely cost-effective product.

## **Features**

- · Very good tactile feel
- · Excellent comfort
- · Very good dry grip
- · Good mechanical abrasion resistance
- · Extremely flexible

## Suitability for industrial working environments

· Suitable for dry and slightly damp work environments

Material number 60033

**Sizes** 6,7,8,9,10,11,12

Standard EN ISO 21420:2020,

EN 388:2016 + A1:2018, EN 407:2020

Performance classes in 4 1 3 1 X accordance with EN 388

Performance classes in X1XXXX accordance with EN 407

Outer material Polyamide (PA), Elastane

Coating Nitrile rubber (NBR), Nitrile dots

Coating surface area Palm, Fingertips

Type With knitted cuff

Colour Blue