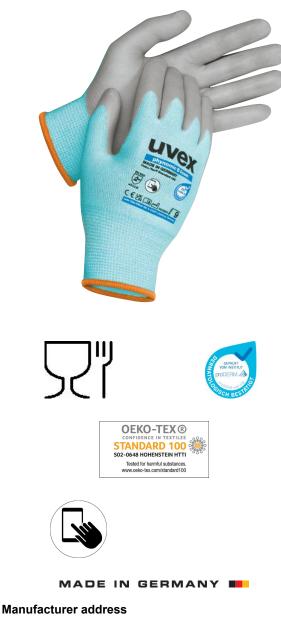

## Product data sheet for uvex phynomic C3 / B foam

UVEX SAFETY Gloves GmbH & Co. KG Elso-Klöver-Str. 6 D-21337 Lüneburg uvex-safety.de Lightweight, flexible and resilient! It is with good reason that the uvex phynomic B foam is one of our most popular gloves. It fits like a second skin and is perfect for any task requiring a low level of cut protection and/or touch sensitivity. uvex phynomic cut-protection gloves are manufactured in our carbon-neutral production facility in Germany and meet the highest standards of health protection (proDERM®). And thanks to touchscreen compatibility on all standard screens, tablets and mobile phones, you'll never need to remove the uvex phynomic B foam while working.

## Features

- Ergonomic fit
- Good grip
- Excellent abrasion resistance
- Very good tactile feel
- Excellent touchscreen capability

## Suitability for industrial working environments

· Suitable for dry and slightly damp work environments

| Material number                               | 60080                                                                             |
|-----------------------------------------------|-----------------------------------------------------------------------------------|
| Sizes                                         | 6,7,8,9,10,11,12                                                                  |
| Standard                                      | EN ISO 21420:2020,<br>EN 388:2016 + A1:2018                                       |
| Performance classes in accordance with EN 388 |                                                                                   |
| Outer material                                | Polyamide (PA), Elastane, High-<br>performance polyethylene (HPPE),<br>Fibreglass |
| Coating                                       | Aqua-polymer foam                                                                 |
| Coating surface area                          | Palm, Fingertips                                                                  |
| Туре                                          | With knitted cuff                                                                 |
| Colour                                        | Blue, Grey, Sky blue                                                              |