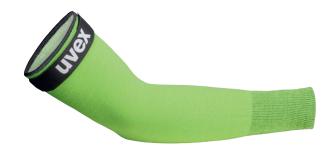

## Product data sheet for uvex C500 sleeve

- · Very good breathability
- · Long service life

## Suitability for industrial working environments

· Suitable for dry and slightly damp work environments

Material number 60491

Sizes L,M,XL

**Standard** EN ISO 21420:2020,

EN 388:2016 + A1:2018, EN 407:2020

Performance classes in  $2 \times 4 \times C$  accordance with EN 388

accordance with Eit 000

Performance classes in X1XXXX accordance with EN 407

Outer material Bamboo viscose, Fibreglass, High-

performance polyethylene (HPPE),

Polyamide (PA)

Coating No coating

Type Not specified

Colour Green, Lime