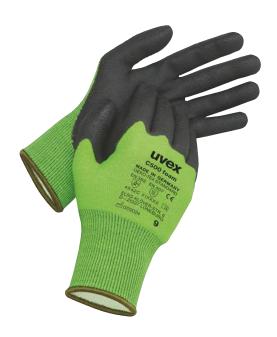

### MADE IN GERMANY

Manufacturer address
UVEX SAFETY Gloves GmbH & Co. KG
Elso-Klöver-Str. 6
D-21337 Lüneburg
uvex-safety.de

The uvex C500 series sets standards regarding protection, comfort, flexibility, tactility and economy. This high-tech safety glove combines all of these qualities with the highest level of cut protection, level 5/C. The uvex C500 foam is especially suitable for dry or slightly damp working conditions.

#### **Features**

- · Ergonomic fit
- · Good grip
- · Excellent abrasion resistance
- · Very good tactile feel
- · Excellent touchscreen capability

Coating High performance elastomer (HPE),

SoftGrip foam

Coating surface area Palm, Fingertips

Type With knitted cuff

Colour Green, Grey, Lime, anthracite