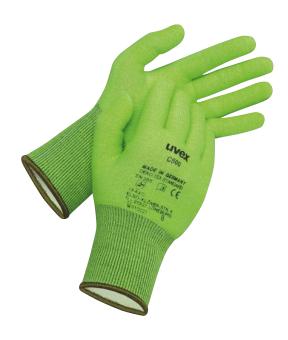

# Product data sheet for uvex C500

#### Manufacturer address

UVEX SAFETY Gloves GmbH & Co. KG Elso-Klöver-Str. 6 D-21337 Lüneburg uvex-safety.de The uvex C500 series sets standards regarding protection, comfort, flexibility, tactility and economy. This hi-tech protective glove combines all of these qualities with the highest level of cut protection, level 5/C.

#### **Features**

- · Ergonomic fit
- · Excellent abrasion resistance
- · Very good tactile feel

## Suitability for industrial working environments

· Suitable for dry work environments

Material number 60497

**Sizes** 6,7,8,9,10,11

**Standard** EN ISO 21420:2020,

EN 388:2016 + A1:2018

Performance classes in 1 X 4 X C accordance with EN 388

Outer material Bamboo viscose, Fibreglass, High-

performance polyethylene (HPPE),

Polyamide (PA)

**Coating** No coating

Type With knitted cuff

Colour Green, Lime