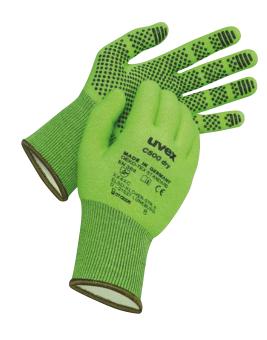

### Manufacturer address

UVEX SAFETY Gloves GmbH & Co. KG Elso-Klöver-Str. 6 D-21337 Lüneburg uvex-safety.de The uvex C500 series sets standards regarding protection, comfort, flexibility, tactility and economy. This high-tech safety glove combines all of these qualities with the highest level of cut protection, level 5/C. The uvex C500 dry with HPV grip dots guarantees outstanding tactile sensation, flexibility and grip.

#### **Features**

- · Ergonomic fit
- · Good grip
- · Excellent abrasion resistance
- · Very good tactile feel

Outer material Bamboo viscose, Fibreglass, High-

performance polyethylene (HPPE),

Polyamide (PA)

Coating High-performance vinyl (HPV) nubbing

Coating surface area Palm, Fingers

Type With knitted cuff

Colour Green, Grey, Lime, anthracite