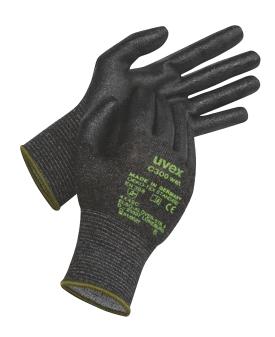

## Product data sheet for uvex C300 wet

MADE IN GERMANY

### Manufacturer address

UVEX SAFETY Gloves GmbH & Co. KG Elso-Klöver-Str. 6 D-21337 Lüneburg uvex-safety.de

The uvex C300 cut protection glove range sets standards for protection, comfort, tactility and efficiency. This high-tech safety glove combines all of these qualities with level 3/C cut protection.

#### **Features**

- · Ergonomic fit
- Good grip
- · Excellent abrasion resistance
- · Very good tactile feel
- · Excellent touchscreen capability

#### Suitability for industrial working environments

· Suitable for damp and oily work environments

**Material number** 60542

Sizes 7,8,9,10,11

Standard EN ISO 21420:2020, EN 388:2016 + A1:2018

Performance classes in 4 X 4 2 C

Colour Grey, Black, Heather grey, anthracite