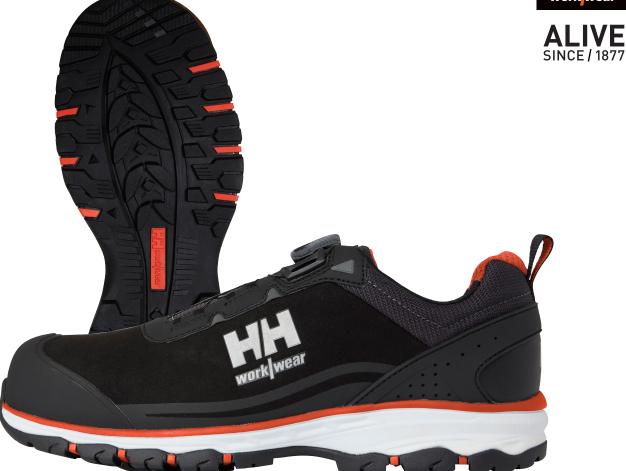

# **CHELSEA EVOLUTION 2.0 LOW BOA S3** 78395

992 BLACK/ORANGE

Chelsea Evolution was built for use on dynamic work sites where you need lightweight protection that delivers on all day comfort. This concept has been updated with a high rebound EVA midsole and Ortholite® X25 Hybrid footbed for improved comfort. We've also updated our breathable and moisture wicking lining materials to include at least 50% recycled content. The new streamlined design also includes reflective details for increased visibility on and off the worksite.

#### **FEATURES / BENEFITS**

Molded TPU toe bumper Molded heel overlay **Reflective Details** BOA® Fit System - L6 Moisture wicking and breathable air mesh lining made of 50% recycled content Composite safety toe Metal free nail penetration protection

**BOA® FIT SYSTEM** 1000206 (L6 Tongue Mount)

## UPPER MATERIAL Microfiber Upper

CERTIFICATIONS

EN ISO 20345:2011 S3 SRC

BS EN IEC 61340-4-3:2018 - ESD

992 BLACK/ORANGE

## FOOTBED

COLORS

SIZES

35-48

Ortholite® X25 Hybrid Footbed - lightweight, breathable and provides long lasting cushioning and moisture management while using 20% eco-content in the formulation

### MIDSOLE/OUTSOLE

Lightweight and cushioning High Rebound EVA midsole with nitrile Rubber Outsole. Slip Resistant Abrasion Resistant Fuel and oil resistant Non-marking