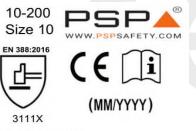

## protective glove against mechanical risks 10-200

PPE Type : Product reference : Article code : Glove description : Available sizes : Pictures :

Yellow nitrile coated glove, interlock liner, open back, knit 6 7 8 9 10 11

**Reference standard :** 

1

Batch No.: XXXXXXXX

Address: PO Box 100,3220 AC Hellevoetsluis The Netherlands

Levels of performance / class of protection

# EN 420:2003+A1:2009

## EN 388:2016

« X »indicates that the glove has not been submitted to the test or the test method appears not to be suitable for the glove design or material.

At the date of certificate the product is in compliance with Annex XVII of REACh regulation (n° 1907/2006 and revisions)

3111X