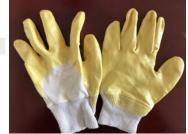

## protective glove against mechanical risks 10-200

PPE Type : Product reference : Article code : Glove description : Available sizes : Pictures :

Yellow nitrile coated glove, interlock liner, open back, knit 6 7 8 9 10 11