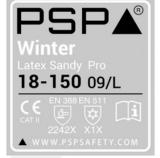

MARKIN

### **President Safety B.V.** Postbus 100 3220 AC Hellevoetsluis The Netherlands

Description **PPE Type :** 

| PPE Type :          | protective glove against mechanical risks, cold risks |  |
|---------------------|-------------------------------------------------------|--|
| Product reference : | Winter Latex Sandy Pro                                |  |
| Article code :      | 18-150                                                |  |
| Glove description : | 10G Orange acrylic with sandy latex coating           |  |
| Available sizes :   | 08/M 09/L 10/XL 11/XXL                                |  |
|                     |                                                       |  |

## Levels of performance / class of protection

EN 420:2003+A1:2009 EN 388:2016

The levels of performance have been measured on the palm

2242X « X »indicates that the glove has not been submitted to the test or the test method appears not to be suitable for the glove design or material.

### EN 511:2006

At the date of certificate the product is in compliance with Annex XVII of REACh regulation (n° 1907/2006 and revisions)

Full description of the PPE, reference rules verified in the context of the EU-type examination and information given on the product are detailed in the manufacturer's technical file index 01 dated from OCTOBER 2018