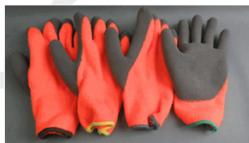

**Pictures** :

### **President Safety B.V.** Postbus 100 3220 AC Hellevoetsluis The Netherlands

Description **PPE Type :** 

| PPE Type :          | protective glove against mechanical risks, cold risks |  |
|---------------------|-------------------------------------------------------|--|
| Product reference : | Winter Latex Sandy Pro                                |  |
| Article code :      | 18-150                                                |  |
| Glove description : | 10G Orange acrylic with sandy latex coating           |  |
| Available sizes :   | 08/M 09/L 10/XL 11/XXL                                |  |
|                     |                                                       |  |