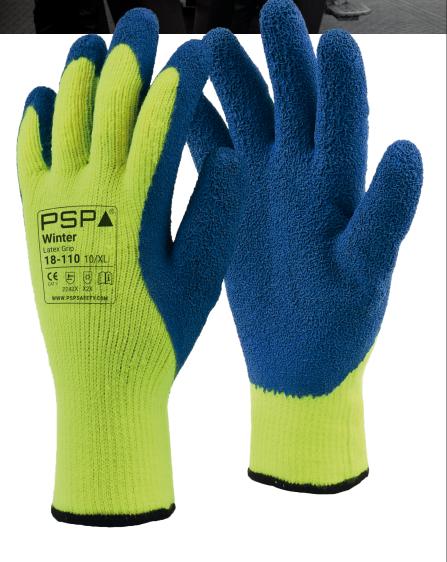

# Winter Latex Grip Hi-Vis PSP 18-110

### **DESCRIPTION**

The PSP Latex Grip 18-110 is a Hi-Vis glove with a 7 gauge acryl liner covered in latex coating for regular applications in cold environments. The back is open, which provides good ventilation and as a result an excellent comfort.

### **CHARACTERISTICS**

- ▲ Acrylic lining yellow
- ▲ Hi-Visibility
- ▲ 7 Gauge
- ▲ Blue robust Latex
- ▲ Elasticated knitted cuff
- ▲ The rugged profile of the extra thick coated latex-palm guarantees optimal grip even when handling in wet environments
- ▲ Multifunctional
- ▲ Full thumb
- ▲ Soft inside
- ▲ Available in various sizes
- ▲ Certification according to: EN420 / EN388:2016 / EN511

# **PRODUCT INFORMATION**

| Material    | Liner: Poly / Cotton, Coating: Latex |  |
|-------------|--------------------------------------|--|
| Color       | Hi-Vis Yellow / Blue                 |  |
| Length (mm) | 220-260 Depending on the size        |  |
| Cuff        | Elastic knitted wrist                |  |