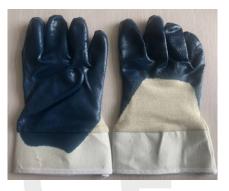

# **PPE Type : Product reference :** Article code :

protective glove against mechanical risks 10-220

 $\Gamma$ 

7891011

Glove description :

Available sizes :

Pictures :

**Reference standard :** 

Blue nitrile coated on Jersey glove, 3/4 coated, safety cuff.

10-220 Size 10 EN 388:2016 (MM/YYYY) 4111X Batch No.: XXXXXXXX

Address: PO Box 100,3220 AC Hellevoetsluis The Netherlands